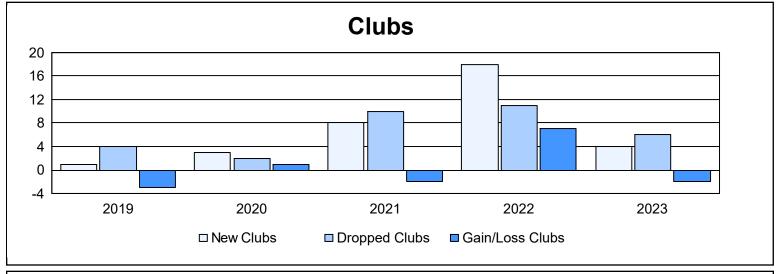

District 321C2 As of June 2023 Cumulative

| Year      | New<br>Clubs | Dropped<br>Clubs | Gain/<br>Loss<br>Clubs | New<br>Members | Charter<br>Members | Reinstate<br>Members | Transfer<br>Members | Total<br>Member<br>Added | Total<br>Members<br>Dropped | Gain/<br>Loss<br>Members |
|-----------|--------------|------------------|------------------------|----------------|--------------------|----------------------|---------------------|--------------------------|-----------------------------|--------------------------|
| 2018-2019 | 1            | 4                | -3                     | 163            | 114                | 200                  | 20                  | 497                      | 613                         | -116                     |
| 2019-2020 | 3            | 2                | 1                      | 126            | 87                 | 48                   | 7                   | 268                      | 791                         | -523                     |
| 2020-2021 | 8            | 10               | -2                     | 228            | 291                | 84                   | 9                   | 612                      | 840                         | -228                     |
| 2021-2022 | 18           | 11               | 7                      | 597            | 512                | 59                   | 42                  | 1,210                    | 721                         | 489                      |
| 2022-2023 | 4            | 6                | -2                     | 133            | 118                | 22                   | 89                  | 362                      | 711                         | -349                     |
| Average   | 7            | 7                | 0                      | 249            | 224                | 83                   | 33                  | 590                      | 735                         | -145                     |