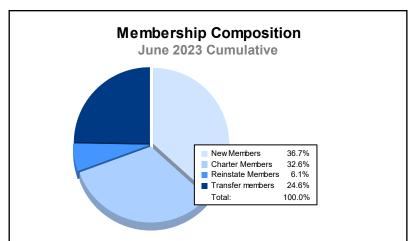

District 321C2 As of June 2023 Cumulative

| Year      | New<br>Clubs | Dropped<br>Clubs | Gain/<br>Loss<br>Clubs | New<br>Members | Charter<br>Members | Reinstate<br>Members | Transfer<br>Members | Total<br>Member<br>Added | Total<br>Members<br>Dropped | Gain/<br>Loss<br>Members |
|-----------|--------------|------------------|------------------------|----------------|--------------------|----------------------|---------------------|--------------------------|-----------------------------|--------------------------|
| 2018-2019 | 1            | 4                | -3                     | 163            | 114                | 200                  | 20                  | 497                      | 613                         | -116                     |
| 2019-2020 | 3            | 2                | 1                      | 126            | 87                 | 48                   | 7                   | 268                      | 791                         | -523                     |
| 2020-2021 | 8            | 10               | -2                     | 228            | 291                | 84                   | 9                   | 612                      | 840                         | -228                     |
| 2021-2022 | 18           | 11               | 7                      | 597            | 512                | 59                   | 42                  | 1,210                    | 721                         | 489                      |
| 2022-2023 | 4            | 6                | -2                     | 133            | 118                | 22                   | 89                  | 362                      | 711                         | -349                     |
| Average   | 7            | 7                | 0                      | 249            | 224                | 83                   | 33                  | 590                      | 735                         | -145                     |