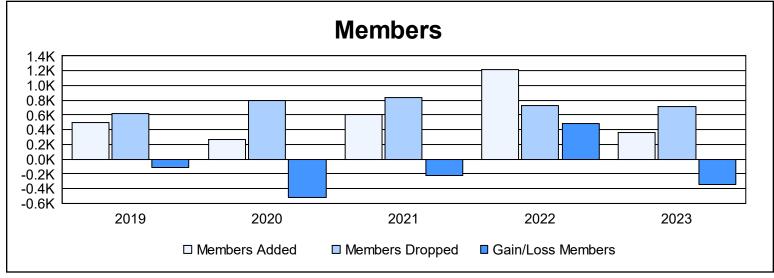

District 321C2 As of June 2023 Cumulative

| Year      | New<br>Clubs | Dropped<br>Clubs | Gain/<br>Loss<br>Clubs | New<br>Members | Charter<br>Members | Reinstate<br>Members | Transfer<br>Members | Total<br>Member<br>Added | Total<br>Members<br>Dropped | Gain/<br>Loss<br>Members |
|-----------|--------------|------------------|------------------------|----------------|--------------------|----------------------|---------------------|--------------------------|-----------------------------|--------------------------|
| 2018-2019 | 1            | 4                | -3                     | 163            | 114                | 200                  | 20                  | 497                      | 613                         | -116                     |
| 2019-2020 | 3            | 2                | 1                      | 126            | 87                 | 48                   | 7                   | 268                      | 791                         | -523                     |
| 2020-2021 | 8            | 10               | -2                     | 228            | 291                | 84                   | 9                   | 612                      | 840                         | -228                     |
| 2021-2022 | 18           | 11               | 7                      | 597            | 512                | 59                   | 42                  | 1,210                    | 721                         | 489                      |
| 2022-2023 | 4            | 6                | -2                     | 133            | 118                | 22                   | 89                  | 362                      | 711                         | -349                     |
| Average   | 7            | 7                | 0                      | 249            | 224                | 83                   | 33                  | 590                      | 735                         | -145                     |